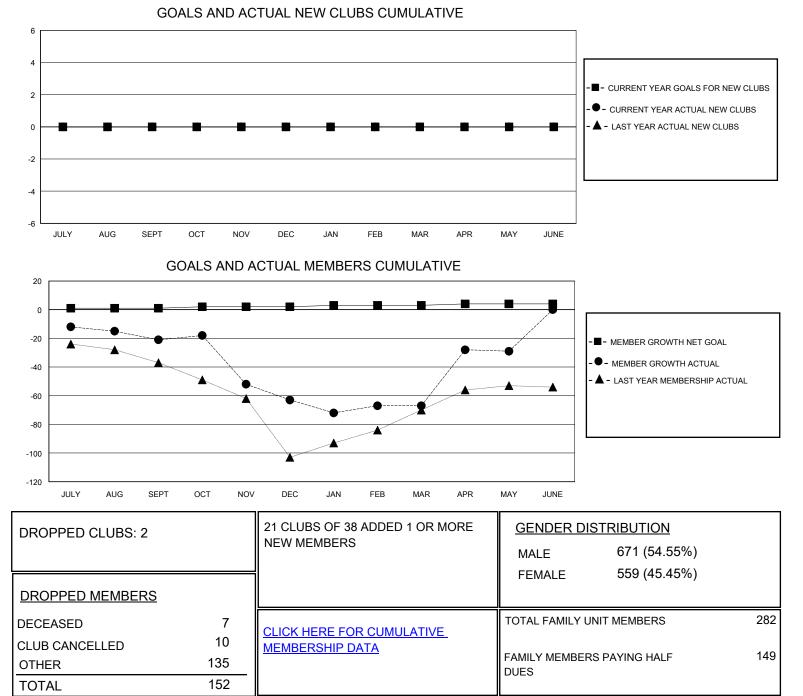

## MONTHLY MEMBERSHIP PROGRESS REPORT

District 49 A

Results as of: 5/31/2020

| GMT:                  | LOCATION ALASKA |           |               |                       |                         |                         | GMT CA                                             |
|-----------------------|-----------------|-----------|---------------|-----------------------|-------------------------|-------------------------|----------------------------------------------------|
| Clubs                 |                 |           |               | Members               |                         |                         |                                                    |
| RESULTS FOR 2019-2020 |                 |           |               | RESULTS FOR 2019-2020 |                         |                         |                                                    |
| QUARTER               | NEW CLUB GOAL   | NEW CLUBS | DROPPED CLUBS | QUARTER MEN           | MBER GROWTH NET<br>GOAL | MEMBER GROWTH<br>ACTUAL | DROPPED<br>MEMBERS ACTUAL<br>(including transfers) |
| JULY/AUG/SEPT         | 0               | 0         | 0             | JULY/AUG/SEPT         | 1                       | 19                      | 35                                                 |
| OCT/NOV/DEC           | 0               | 0         | 2             | OCT/NOV/DEC           | 1                       | 20                      | 60                                                 |
| JAN/FEB/MAR           | 0               | 0         | 0             | JAN/FEB/MAR           | 1                       | 46                      | 44                                                 |
| APR/MAY/JUNE          | 0               | 0         | 0             | APR/MAY/JUNE          | 1                       | 51                      | 13                                                 |